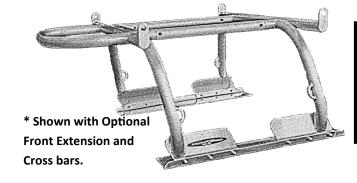

|            | VEHICLE MAKE:         |
|------------|-----------------------|
|            | VEHICLE MODEL:        |
|            | VEHICLE YEAR:         |
|            | BED SIZE:             |
| EXTENSION: | OPTIONAL - 24" FRONT  |
| NO         | YES                   |
| (2)        | OPTIONAL - CROSS BARS |
| NO .       | YES                   |
| IN INCHES  | CROSS BAR WIDTH:      |